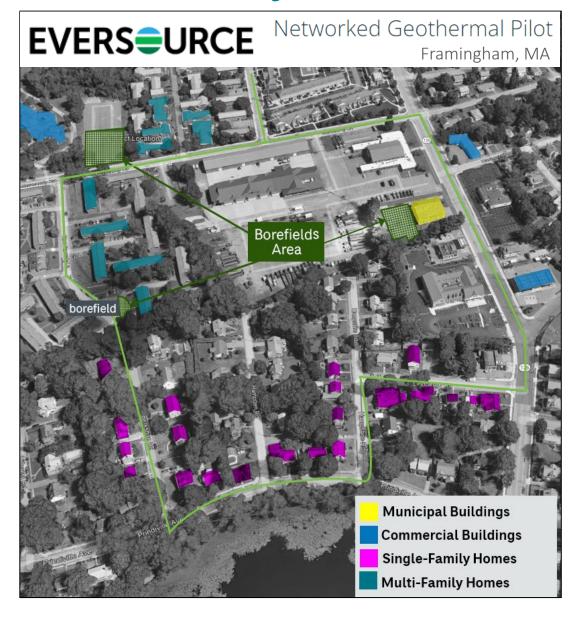

## **Current** Projects

### **37 Buildings**

- 22 single family homes
- 10 MFH + 5 Commercial
- 140 customers

#### 90 Bores