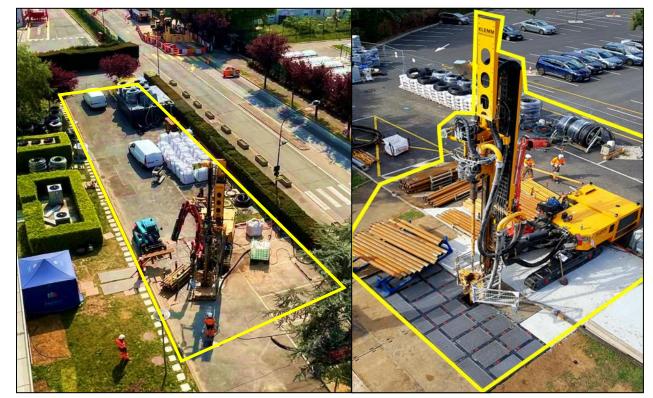

# Flexibility by Design

90% reduction in site impact
Eases Utility Setback
Preserves Real Estate
Flexible Construction Planning

30% less bores
70% less surface piping
Increased thermal capacity
Individual bore isolation

Observe property boundaries