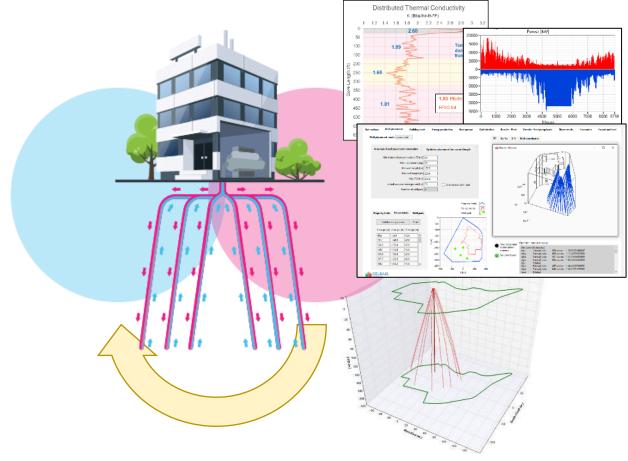

## Performance Validation

Holistic ground to building model - total system design Single point of performance accountability As-built verification & digital twin

Eliminate "under-build" & "over-build"

Eliminate bore collision

Observe property boundaries